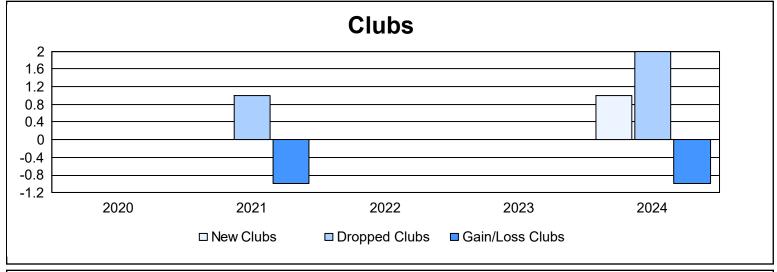

District 28 U As of June 2024 Cumulative

| Year      | New<br>Clubs | Dropped<br>Clubs | Gain/<br>Loss<br>Clubs | New<br>Members | Charter<br>Members | Reinstate<br>Members | Transfer<br>Members | Total<br>Member<br>Added | Total<br>Members<br>Dropped | Gain/<br>Loss<br>Members |
|-----------|--------------|------------------|------------------------|----------------|--------------------|----------------------|---------------------|--------------------------|-----------------------------|--------------------------|
| 2019-2020 | 0            | 0                | 0                      | 28             | 0                  | 2                    | 0                   | 30                       | 47                          | -17                      |
| 2020-2021 | 0            | 1                | -1                     | 15             | 0                  | 2                    | 1                   | 18                       | 61                          | -43                      |
| 2021-2022 | 0            | 0                | 0                      | 26             | 0                  | 2                    | 4                   | 32                       | 49                          | -17                      |
| 2022-2023 | 0            | 0                | 0                      | 76             | 0                  | 6                    | 2                   | 84                       | 39                          | 45                       |
| 2023-2024 | 1            | 2                | -1                     | 39             | 14                 | 18                   | 3                   | 74                       | 76                          | -2                       |
| Average   | 0            | 1                | 0                      | 37             | 3                  | 6                    | 2                   | 48                       | 54                          | -7                       |